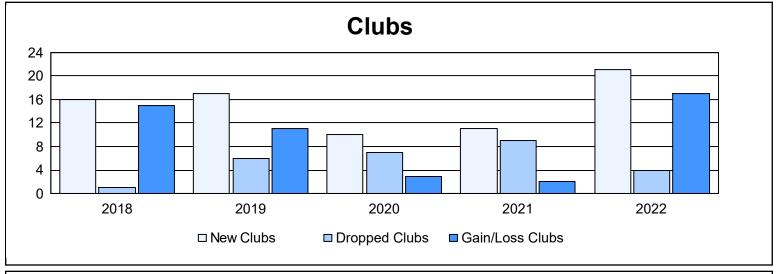

District 322 F

As of June 2022 Cumulative

| Year      | Clubs | Dropped<br>Clubs | Gain/<br>Loss<br>Clubs | New<br>Members | Charter<br>Members | Reinstate<br>Members | Transfer<br>Members | Total<br>Member<br>Added | Total<br>Members<br>Dropped | Gain/<br>Loss<br>Members |
|-----------|-------|------------------|------------------------|----------------|--------------------|----------------------|---------------------|--------------------------|-----------------------------|--------------------------|
| 2017-2018 | 16    | 1                | 15                     | 417            | 439                | 25                   | 5                   | 886                      | 370                         | 516                      |
| 2018-2019 | 17    | 6                | 11                     | 301            | 528                | 28                   | 4                   | 861                      | 499                         | 362                      |
| 2019-2020 | 10    | 7                | 3                      | 194            | 270                | 29                   | 7                   | 500                      | 599                         | -99                      |
| 2020-2021 | 11    | 9                | 2                      | 363            | 318                | 9                    | 4                   | 694                      | 555                         | 139                      |
| 2021-2022 | 21    | 4                | 17                     | 449            | 551                | 5                    | 6                   | 1,011                    | 404                         | 607                      |
| Average   | 15    | 5                | 10                     | 345            | 421                | 19                   | 5                   | 790                      | 485                         | 305                      |