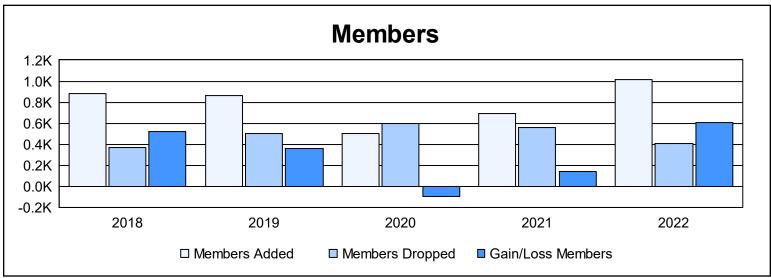

District 322 F

As of June 2022 Cumulative

| Year      | Clubs | Dropped<br>Clubs | Gain/<br>Loss<br>Clubs | New<br>Members | Charter<br>Members | Reinstate<br>Members | Transfer<br>Members | Total<br>Member<br>Added | Total<br>Members<br>Dropped | Gain/<br>Loss<br>Members |
|-----------|-------|------------------|------------------------|----------------|--------------------|----------------------|---------------------|--------------------------|-----------------------------|--------------------------|
| 2017-2018 | 16    | 1                | 15                     | 417            | 439                | 25                   | 5                   | 886                      | 370                         | 516                      |
| 2018-2019 | 17    | 6                | 11                     | 301            | 528                | 28                   | 4                   | 861                      | 499                         | 362                      |
| 2019-2020 | 10    | 7                | 3                      | 194            | 270                | 29                   | 7                   | 500                      | 599                         | -99                      |
| 2020-2021 | 11    | 9                | 2                      | 363            | 318                | 9                    | 4                   | 694                      | 555                         | 139                      |
| 2021-2022 | 21    | 4                | 17                     | 449            | 551                | 5                    | 6                   | 1,011                    | 404                         | 607                      |
| Average   | 15    | 5                | 10                     | 345            | 421                | 19                   | 5                   | 790                      | 485                         | 305                      |